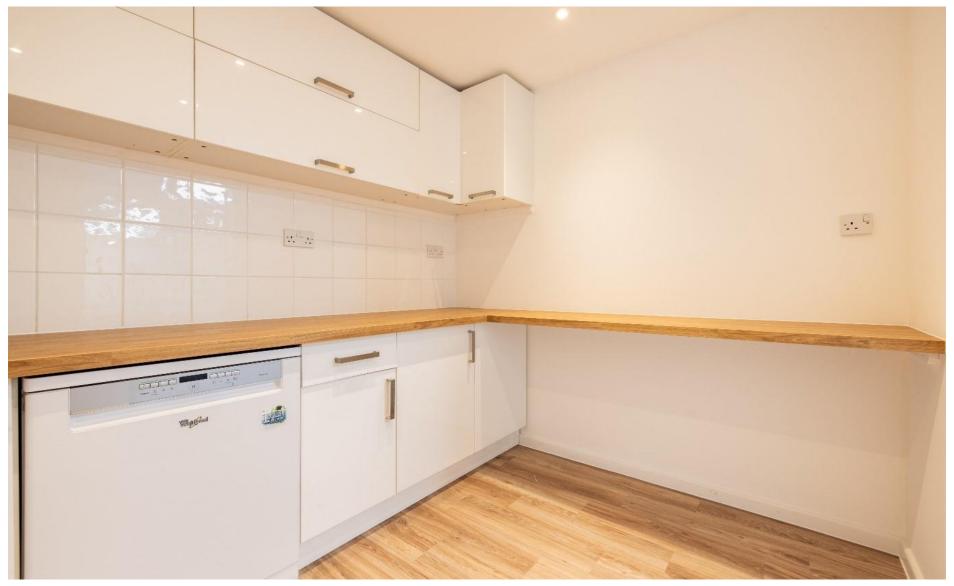

# **Description**

A newly refurbished self-contained ground floor commercial unit offering Grade A Specifications to include a private meeting room, fibre connectivity, air-conditioning, W.C's / shower, bike storage and secure car parking by way of a separate licence.

### **Description**

specifications include:

- Heating / cooling cassettes
- Kitchen
- ❖ W.C's / shower
- Fibre connectivity
- Private meeting room
- Bike storage
- Parking by way of licence
- Fully refurbished unit
- Close to all amenities / transport