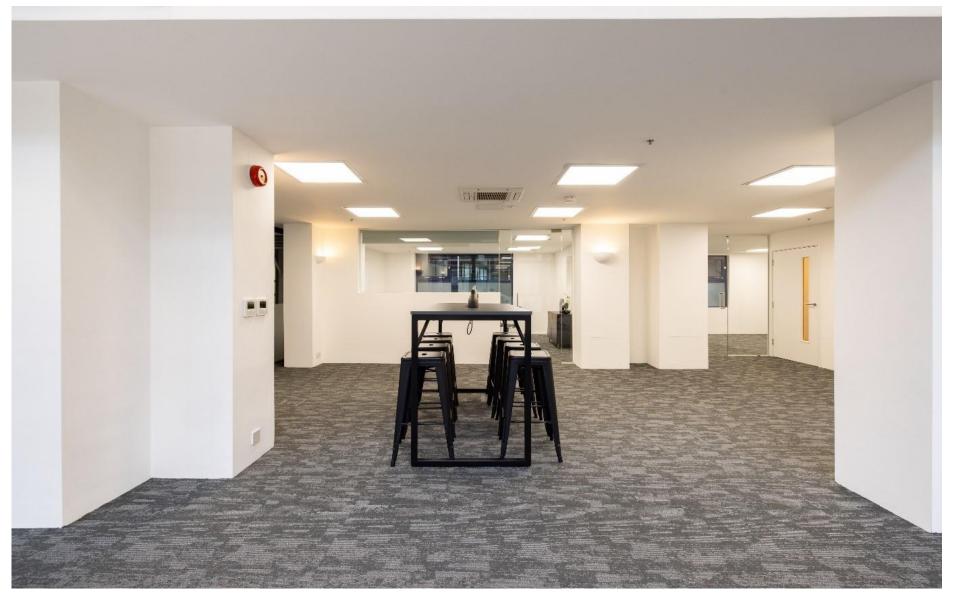

# **Description**

A newly refurbished self-contained ground floor commercial unit offering Grade A Specifications to include a private meeting room, fibre connectivity, air-conditioning, W.C's / shower, bike storage and secure car parking by way of a separate licence.

### **Description**

specifications include:

- Heating / cooling cassettes
- Kitchen
- ❖ W.C's / shower
- Fibre connectivity
- Private meeting room
- Bike storage
- Parking by way of licence
- Fully refurbished unit
- Close to all amenities / transport