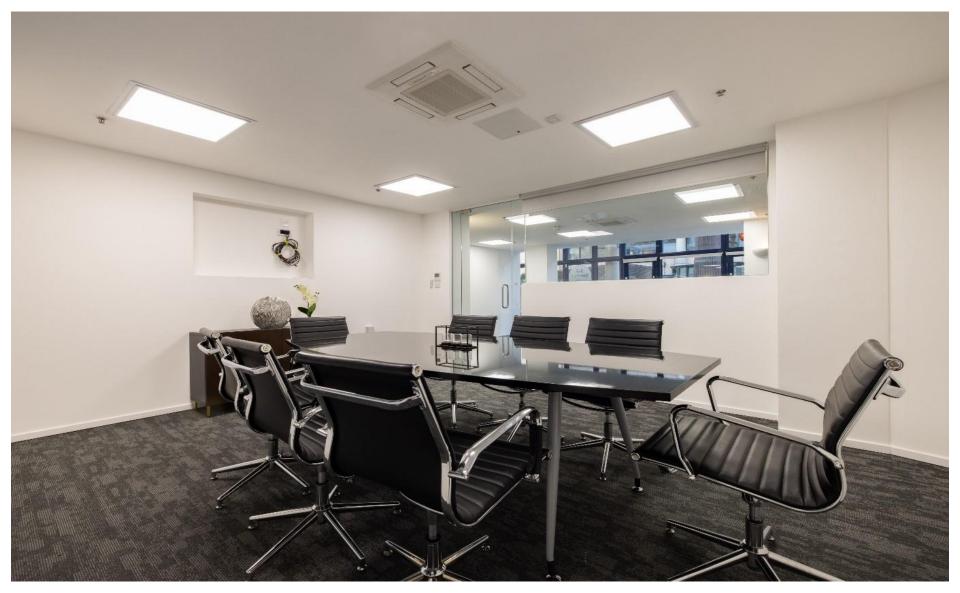

# **Description**

A newly refurbished self-contained ground floor commercial unit offering Grade A Specifications to include a private meeting room, fibre connectivity, air-conditioning, W.C's / shower, bike storage and secure car parking by way of a separate licence.

### **Description**

specifications include:

- Heating / cooling cassettes
- Kitchen
- ❖ W.C's / shower
- Fibre connectivity
- Private meeting room
- Bike storage
- Parking by way of licence
- Fully refurbished unit
- Close to all amenities / transport