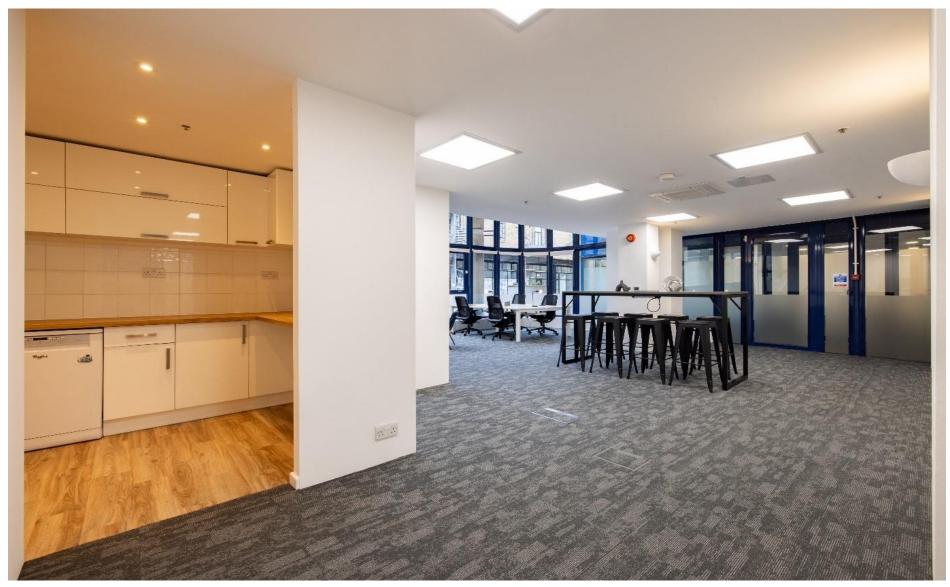

# **Description**

A newly refurbished self-contained ground floor commercial unit offering Grade A Specifications to include a private meeting room, fibre connectivity, air-conditioning, W.C's / shower, bike storage and secure car parking by way of a separate licence.

### **Description**

specifications include:

- Heating / cooling cassettes
- Kitchen
- ❖ W.C's / shower
- Fibre connectivity
- Private meeting room
- Bike storage
- Parking by way of licence
- Fully refurbished unit
- Close to all amenities / transport